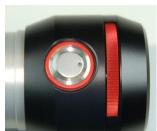

## to complete with:

- -Storage battery: Lithium Ion, capacity 14,4 V, 4,3 Ah
- -Universal battery charger, 100-240VAC
- -Carrying case

CSL-Shoe power button and dimming wheel

Telescope holder to facilitate evidence search