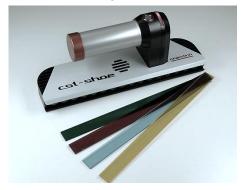

#### **Accessories:**

- Power supply for permanent mains supply 100-240 VAC
- Telescopic arm for ergonomic securing of evidence
- Colour filter red, green, blue and yellow for contrast enhancement

Color filters for contrast enhancement