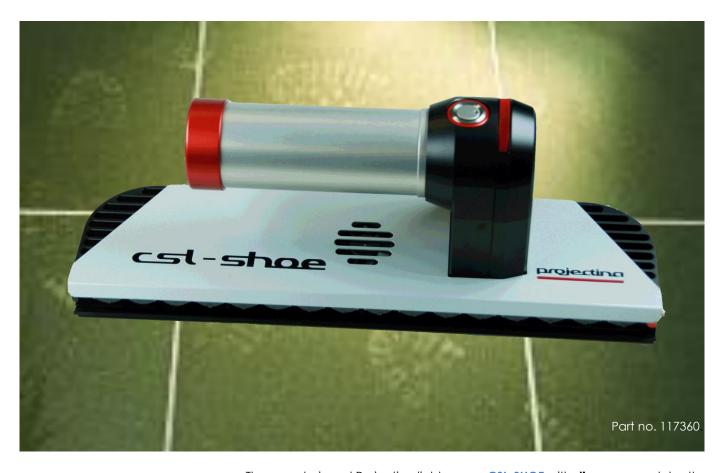

# **CRIME SCENE LAMP CSL-SHOE**

The new designed Projectina light source **CSL-SHOE** with **dimmer** completes the range of crime scene products.

The high intensity LED array supports the investigator in their daily work. The handheld lightweight battery powered device is specially designed for shoe print search and documentation.

The linear light output provides a sharp and high contrast shoe print on various surfaces. The standard telescope handle makes the use of the CSL SHOE light source very user friendly.

## Technical specification basic CSL-Shoe:

- LED array with 16 high power LED (55 Watt), white, light intensity dimmable
- Beam shape, linear, 350 mm width
- Continuous operation: in default mode approx. 120 min., in high power mode approx. 45 min.
- Low battery indicator
- Fan, cooled
- Dimensions: 373 x 97 x 138 mm (w x d x h)
- Weight: lamp including storage battery approx. 2.3 kg