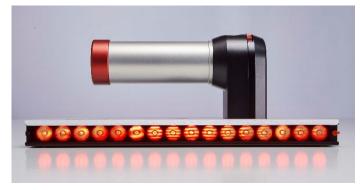

# **CRIME SCENE LAMP CSL-SHOE**

The new designed Projectina light source **CSL-SHOE** with **dimmer** completes the range of crime scene products.

The high intensity LED array supports the investigator in their daily work. The handheld lightweight battery powered device is specially designed for shoe print search and documentation.

The linear light output provides a sharp and high contrast shoe print on various surfaces. The standard telescope handle makes the use of the CSL SHOE light source very user friendly.

## Technical specification basic CSL-Shoe:

- LED array with 16 high power LED (55 Watt), white, light intensity dimmable
- Beam shape, linear, 350 mm width
- Continuous operation: in default mode approx. 120 min., in high power mode approx. 45 min.
- Low battery indicator
- Fan, cooled
- Dimensions: 373 x 97 x 138 mm (w x d x h)
- Weight: lamp including storage battery approx. 2.3 kg