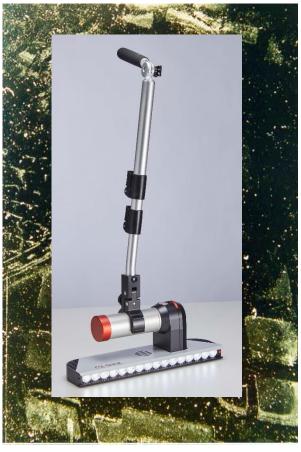

## to complete with:

- -Storage battery: Lithium Ion, capacity 14,4 V, 4,3 Ah
- -Universal battery charger, 100-240VAC
- -Carrying case

CSL-Shoe power button and dimming wheel

Telescope holder to facilitate evidence search

#### **Accessories:**

- Power supply for permanent mains supply 100-240 VAC
- Telescopic arm for ergonomic securing of evidence
- Colour filter red, green, blue and yellow for contrast enhancement

Color filters for contrast enhancement