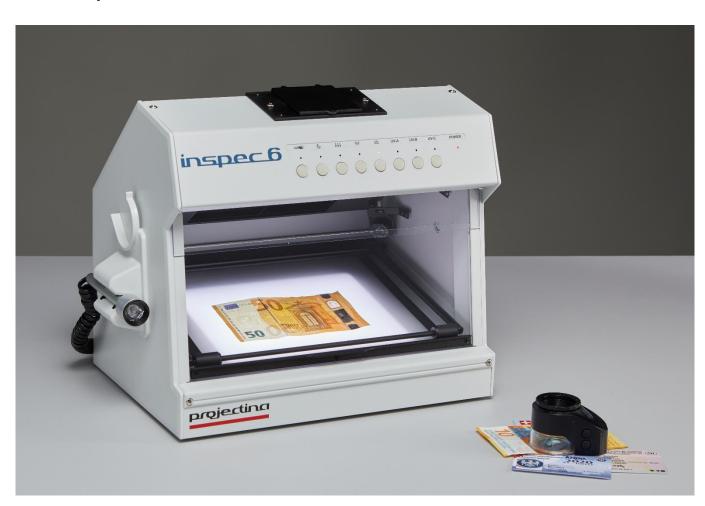

# INSPEC-6

# The compact multi-functional Workstation for document verification

For easy document examination at

- Border control / immigration services
- Customs authorities
- Financial institutions
- Forensic laboratories
- etc.

# **INSPEC-6**

- Basic instrument (desk-top model) with external power supply 12V, maximum document size: 210 x 300 mm (A4 format)
- LED Magnifier 10x, with a power supply, for incident white and oblique white, dimensions: 72x50x50 mm
- Prepared for installation of universal photo camera adapter
- 8 integrated illumination systems:

#### **OPTIONS**:

Universal photo camera Adapter (without camera)

Carrying case for basic system

Dimensions:360x260x310 mm (wxdxh)Weight:approx. 6 kg (basic system)Input power:100-240V / 50-60Hz

Power consumption: ~ 30W Operation conditions: +5°C - +40°C Origin: EU