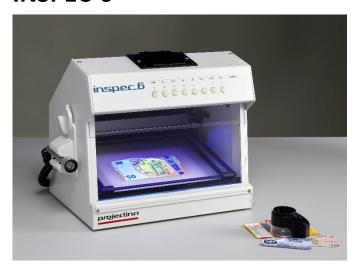

# **INSPEC-6**

- Basic instrument (desk-top model) with external power supply 12V, maximum document size: 210 x 300 mm (A4 format)
- LED Magnifier 10x, with a power supply, for incident white and oblique white, dimensions: 72x50x50 mm
- Prepared for installation of universal photo camera adapter
- 8 integrated illumination systems:

## UV 313 / 254 nm surface light and UV 365nm (LED)

Fluorescent lamps 2x6W and 1x6W each, with safety features for UV 254/313 nm, UV 365nm (LED) for identification of authenticity of paper, chemical erasures, fibres and security marks