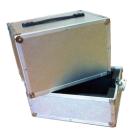

#### **OPTIONS**:

Universal photo camera Adapter (without camera)

Carrying case for basic system

Dimensions:360x260x310 mm (wxdxh)Weight:approx. 6 kg (basic system)Input power:100-240V / 50-60Hz

Power consumption: ~ 30W Operation conditions: +5°C - +40°C Origin: EU