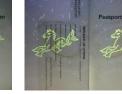

#### White transmitted light (LED):

for identification of water marks, mechanical erasures, safeguarding threads, etc.

#### White top light (LED):

for printing techniques, OVD, OVI verification

#### White oblique light (LED):

5W LED with condenser

for identification of mechanical erasures, embossed stamps, exchange of photographs, etc.