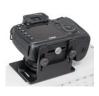

# **INSPEC-6**

- Basic instrument (desk-top model) with external power supply 12V, maximum document size: 210 x 300 mm (A4 format)
- LED Magnifier 10x, with a power supply, for incident white and oblique white, dimensions: 72x50x50 mm
- Prepared for installation of universal photo camera adapter
- 8 integrated illumination systems:

#### **OPTIONS**:

Universal photo camera Adapter (without camera)

Carrying case for basic system

Dimensions:360x260x310 mm (wxdxh)Weight:approx. 6 kg (basic system)Input power:100-240V / 50-60Hz

Power consumption: ~ 30W Operation conditions: +5°C - +40°C Origin: EU